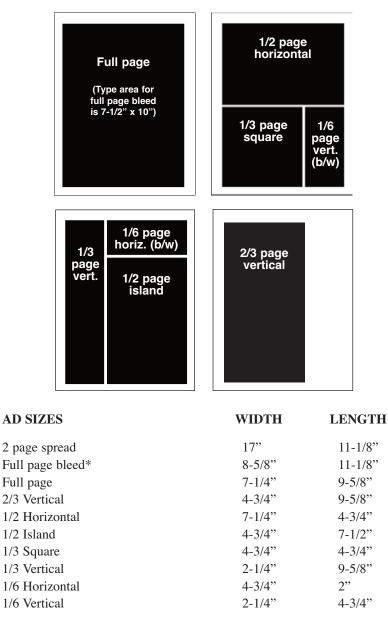

# **DISPLAY ADVERTISING**

| FOUR COLOR                  | 1x      | 2x      | 3x      | 4x      |  |  |  |  |
|-----------------------------|---------|---------|---------|---------|--|--|--|--|
| 2-page spread               | \$6,350 | \$5,715 | \$5,398 | \$5,080 |  |  |  |  |
| Full page                   | \$3,550 | \$3,195 | \$3,018 | \$2,840 |  |  |  |  |
| 2/3                         | \$2,750 | \$2,475 | \$2,338 | \$2,200 |  |  |  |  |
| 1/2                         | \$2,050 | \$1,845 | \$1,743 | \$1,640 |  |  |  |  |
| 1/3                         | \$1,500 | \$1,350 | \$1,275 | \$1,200 |  |  |  |  |
| BLACK & WHITE               |         |         |         |         |  |  |  |  |
| Full page                   | \$2,840 | \$2,556 | \$2,414 | \$2,272 |  |  |  |  |
| 2/3                         | \$2,200 | \$1,980 | \$1,870 | \$1,760 |  |  |  |  |
| 1/2                         | \$1,640 | \$1,476 | \$1,394 | \$1,312 |  |  |  |  |
| 1/3                         | \$1,200 | \$1,080 | \$1,020 | \$960   |  |  |  |  |
| 1/6                         | \$750   | \$675   | \$638   | \$600   |  |  |  |  |
| SPECIAL POSITIONS           |         |         |         |         |  |  |  |  |
| Back Cover IV               | \$4,295 | \$3,866 | \$3,671 | \$3,436 |  |  |  |  |
| Inside Front Cover II       | \$3,975 | \$3,578 | \$3,379 | \$3,180 |  |  |  |  |
| Inside Back Cover III       | \$3,875 | \$3,488 | \$3,294 | \$3,100 |  |  |  |  |
| No extra charge for bleeds. |         |         |         |         |  |  |  |  |

No extra charge for bleeds.

To reserve a priority position, at 10% surcharge, call 1-800-RANGE-4-U.

Special advertising needs require publisher's approval.

#### (See next page for RANGE Roundup mini-ad specifications)

\* Background photo or color can bleed, but actual type area for full page bleed should be 7-1/2"x 10" maximum. Actual magazine size is 8-3/8"x 10-7/8".