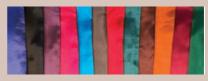

## ☐ SILK WILD RAG SCARVES \$28 each

35x35". Circle color(s): Royal Blue, Black, Deep Lavender, Fuchsia, Turquoise, Charcoal, Red, Teal, Chocolate, Bronze, Maroon and Forest Green.