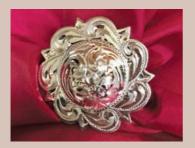

### ■ WILD RAG SCARF SLIDE

Sterling silver. Hand engraved by Nevada cowboy Pete Schuler.

1-3/4" diameter **\$120** 

Scarf colors: www.rangemagazine.com