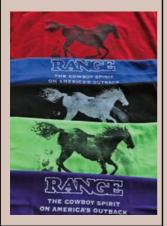

### **RANGE T-SHIRTS**

Made in U.S.A. Heavyweight, 100% cotton, preshrunk (Circle size)

- □ Red □ Black □ Royal Blue
  □ Lime Green □ Purple
  - *M, L, XL* **\$24 each** *XXL* **\$28 each**