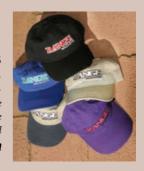

### HEAD-HUGGER CAPS

with embroidered RANGE logo. Adjustable.

- ☐ Khaki ☐ Purple
- ☐ Black ☐ Royal Blue ☐ Khaki/Navy bill

\$21 each