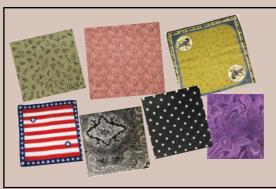

### ☐ FANCY SILK WILD RAGS **\$32 each**

35x35". Circle choice(s): Patriot, Brands Sage, Calico Pink Paisley, White Polka Dots on black, red, blue or green.

# ☐ EXTRA FANCY SILK WILD RAGS *\$42 each*

35x35". Circle choice(s): Texas Bronc, Purple Jacquard, Paisley in black/red, black/silver or chocolate/green.

## ☐ SILK WILD RAG SCARVES \$28 each

35x35". Circle color(s): Royal Blue, Black, Deep Lavender, Fuchsia, Turquoise, Charcoal, Red, Teal, Chocolate, Bronze, Maroon and Forest Green.